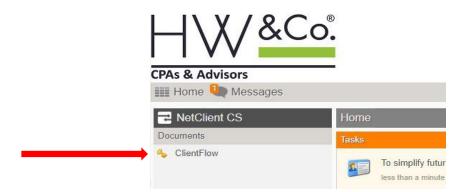

5. Follow the instructions for setting up Multi-Factor authentication

6. Click on ClientFlow under NetClient CS Documents on left side of page

7. Click on the folder to view tax returns

If you have any problems, please contact us.