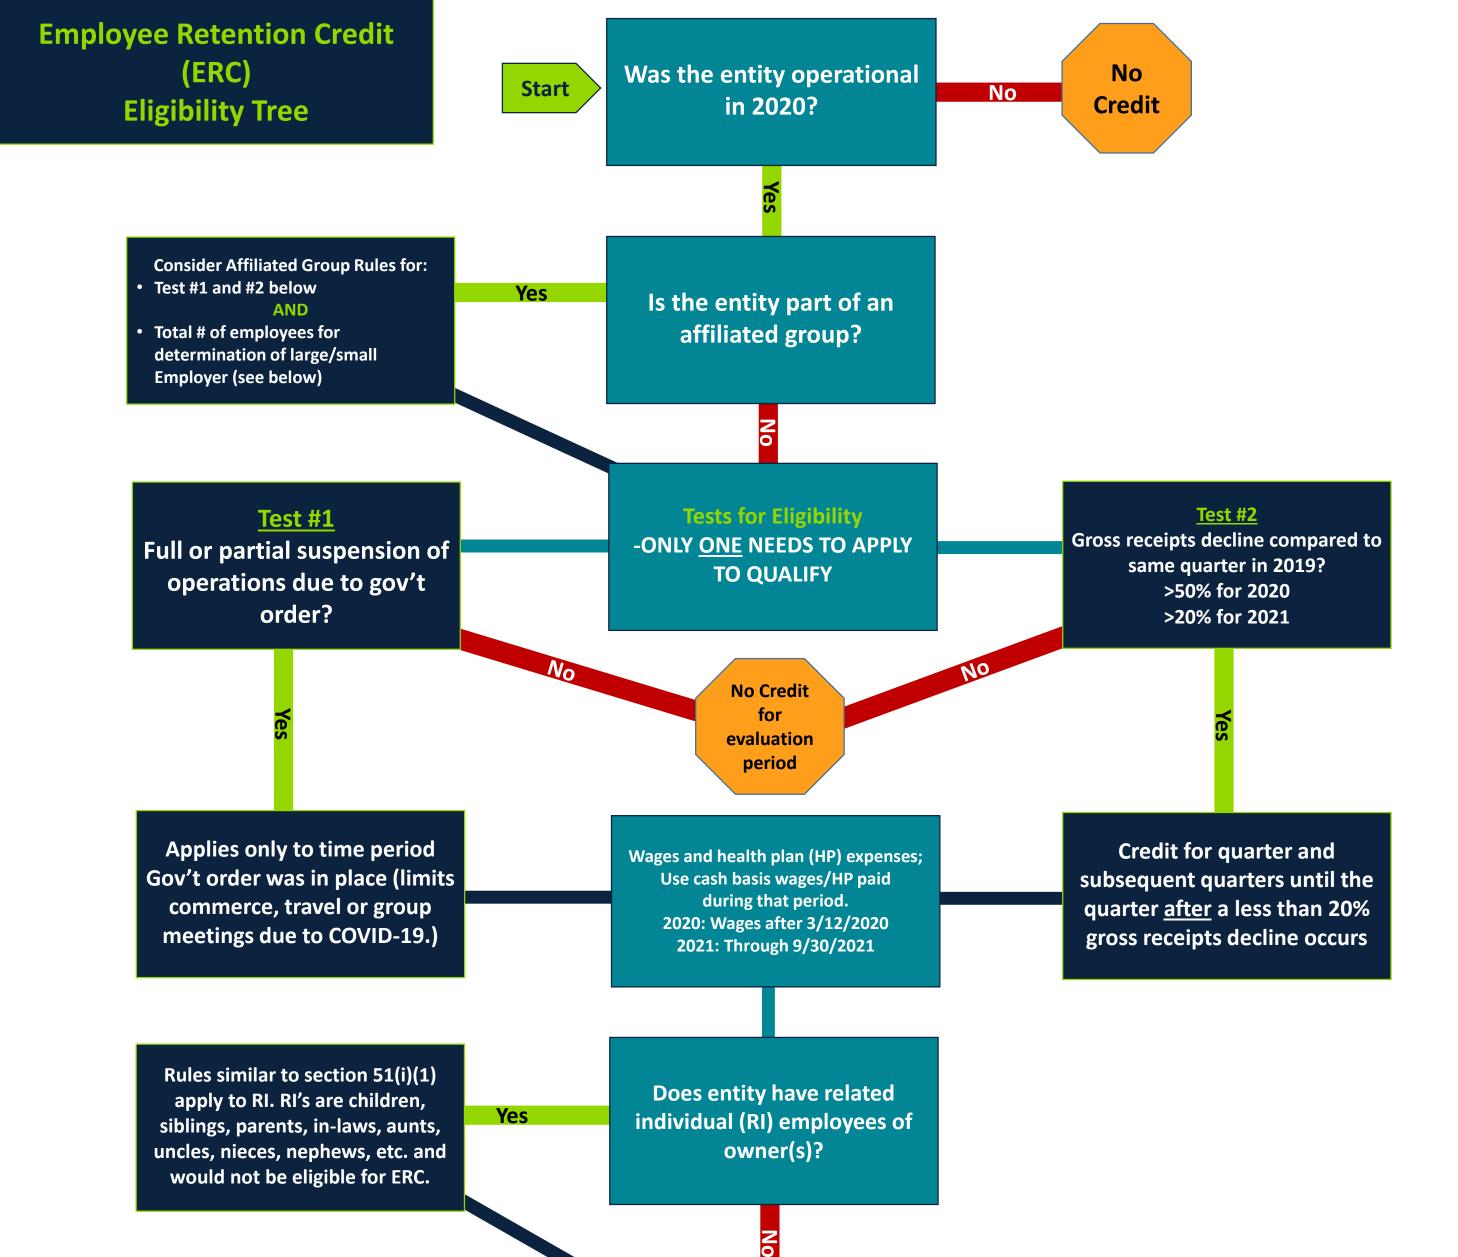

## Is entity large or small?

Entity needs to determine using 2019 average <u>full-time employees</u> (30 hrs or more per wk or 130 hrs per month)

Note: HW&Co. provides this information only for educational purposes based on the most current regulatory information available at the time it was written. It is HW&Co's interpretation and any and all information included in this document should be confirmed to be true prior to using it for any submission of information and documents to any outside party. This document and information does not substitute obtaining legal advice if necessary in certain situations. Consult your legal counsel for legal advice if needed.