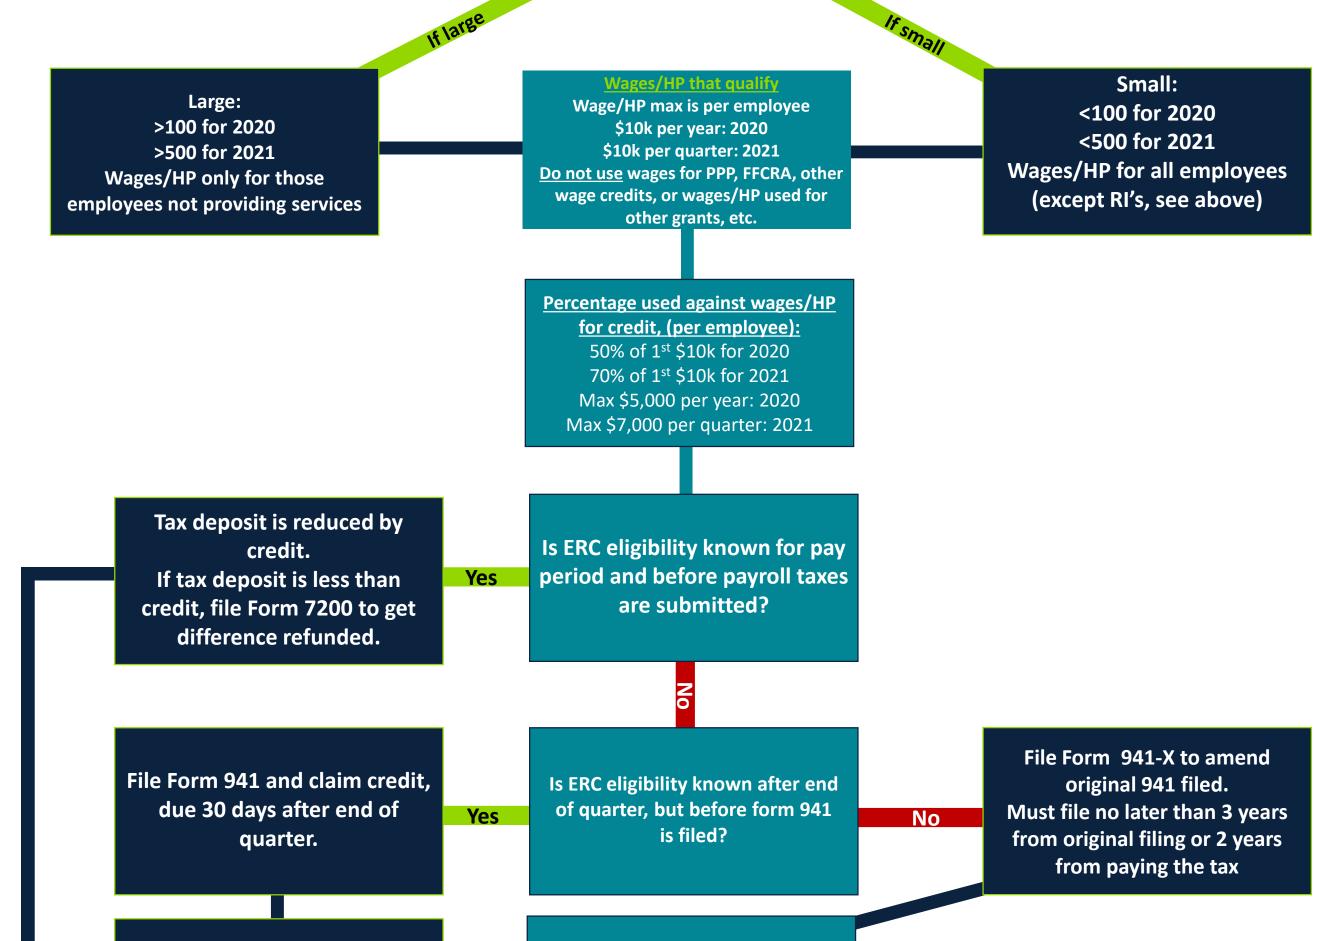

## Is entity large or small?

Entity needs to determine using 2019 average <u>full-time employees</u> (30 hrs or more per wk or 130 hrs per month)

Note: HW&Co. provides this information only for educational purposes based on the most current regulatory information available at the time it was written. It is HW&Co's interpretation and any and all information included in this document should be confirmed to be true prior to using it for any submission of information and documents to any outside party. This document and information does not substitute obtaining legal advice if necessary in certain situations. Consult your legal counsel for legal advice if needed.